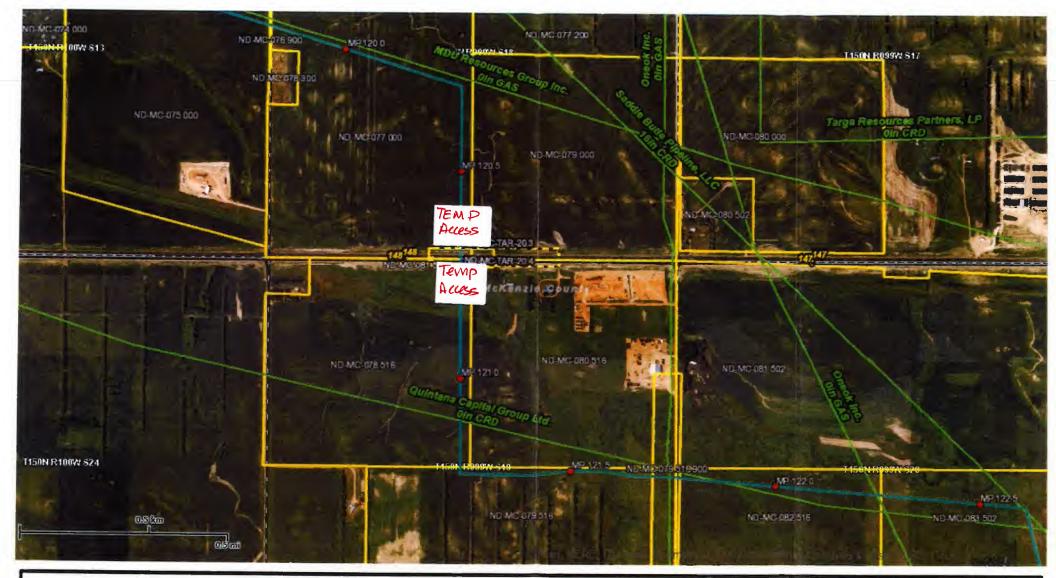

artment of Transportation, hereinafter referred to as NDDOT, will either cancel this permit and remove the drive or make the necessary corrections and the Applicant will reimburse NDDOT for such work. These are temporary driveways that will be removed when pipeline construction is complete. Contact the District when removal is complete. No bridge structures, construct with earth only. Traffic Control is required and it must be removed during non-work hours New Total DAKOTA APPLICANT: DEPARTMENT OF TRANSPORTATION Name (Type or Print) Signature Vice President, Land and Right of Way Signature Title Date Date Permit granted: Construction shall be completed by: Date Date Sketch:

**←** 30' →

8:1

(Original to District File, copy to Applicant)

ND-MG081.502900 US85/NDZ00

Page 1 of 2 (Over)





CLS LINK GIS Viewer CLS Contract

Permit DA 041316 CC-6

## PERMIT TO CONSTRUCT AN APPROACH TO A COUNTY MAINTAINED ROAD

Revised Application Effective May 12, 2014

| Dalcota access, LLC<br>Approach Owner | of | 1300 Main Steet, Houston, 1x 77002, Address, City, State & Zip |  |
|---------------------------------------|----|----------------------------------------------------------------|--|
|---------------------------------------|----|----------------------------------------------------------------|--|

|               | Road<br>where<br>approach<br>will be<br>located | Section | Township<br>(N) | Range<br>(W) | Approach<br>Type | If Multifamily,<br>how many<br>units? OR<br>How many<br>trucks per<br>day? | For Official<br>Use Only<br>(Fee) |
|---------------|---------------------------